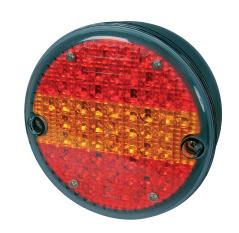

## **Technical Information Sheet**

Part No. 0-097-60

Commercial rear lamp, 12/24 volt LED, universal fitting. Stop / tail / direction indicator. I 140 x w 82 x h 140mm. ECE approved.

#### **Additional information**

Red wire Stop Brown wire Tail Yellow wire Indicator

White wire Ground/negative

A black bezel, part 0-097-98, is available to replace the base and allow a shallower fitting.