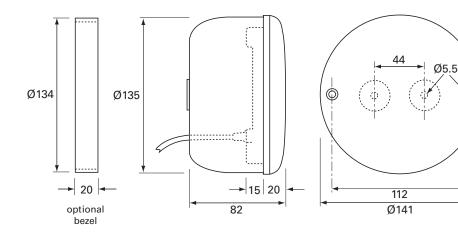

## Technical Drawing (not to scale)

Lead 400mm

Operating temp -25°C to +60°C

Weight 360g

Dimensions See diagram above

Protection IP65 Compliance ECE

The information contained in this document is correct to the best of our knowledge at the time of printing. However, specifications may change at any time without notice.